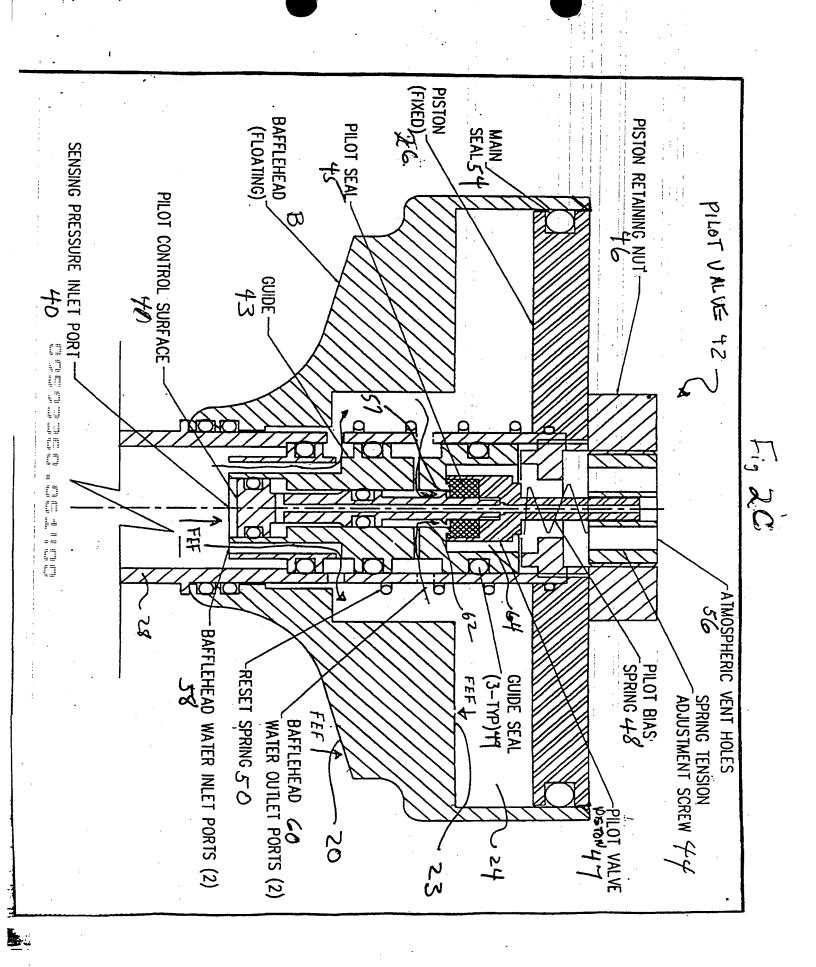

This Page Is Inserted by IFW Operations and is not a part of the Official Record

## **BEST AVAILABLE IMAGES**

Defective images within this document are accurate representation of The original documents submitted by the applicant.

Defects in the images may include (but are not limited to):

- BLACK BORDERS
- TEXT CUT OFF AT TOP, BOTTOM OR SIDES
- FADED TEXT
- ILLEGIBLE TEXT
- SKEWED/SLANTED IMAGES
- COLORED PHOTOS
- BLACK OR VERY BLACK AND WHITE DARK PHOTOS
- GRAY SCALE DOCUMENTS

## **IMAGES ARE BEST AVAILABLE COPY.**

As rescanning documents *will not* correct images, please do not report the images to the Image Problem Mailbox.









71











Ĭ.





































P.02





P.03



Jun-14-00 12:53P WilliamsFire-Engineering 4097452884

P.04



Jun-14-00 12:54P WilliamsFire-Engineering 4097452884 P.05